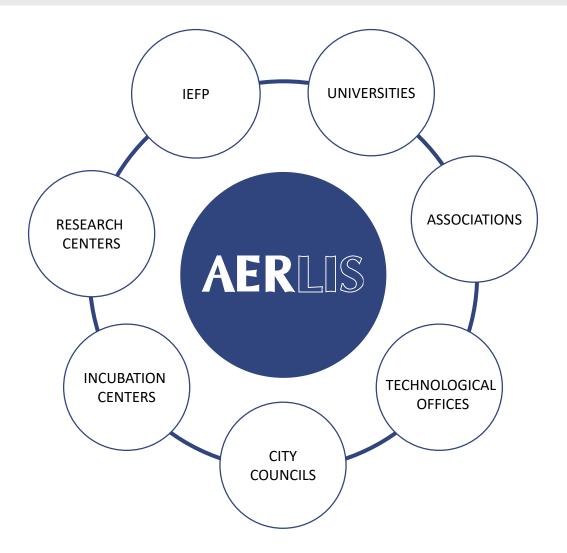

AERLIS is certified for training and organizes joint or single-funded programs for entrepreneurs, middle managers, local development agents and the unemployed.

AERLIS works on a database of 85.000 companies in the Lisbon Region, promoting business development and networking. The activity of organizing events has provided the Association to achieve its essential objectives, encouraging the involvement of business people in the debate on the main national and international issues.